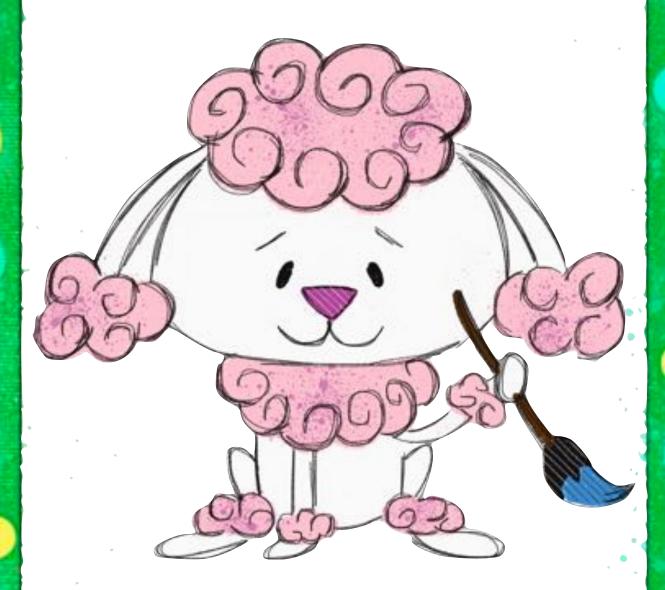

#### Picture It Poodle

Picture It Poodle is an artist.

She paints a picture of the story in her mind as she reads.