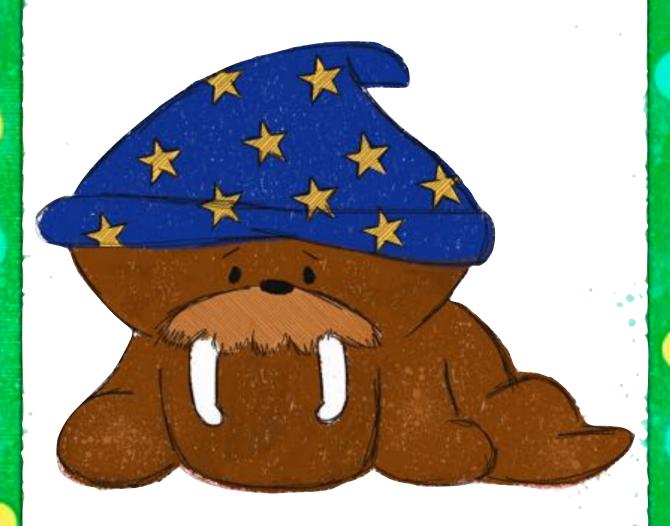

#### Walrus Wizard

Walrus Wizard is always working on making good predictions as he reads.