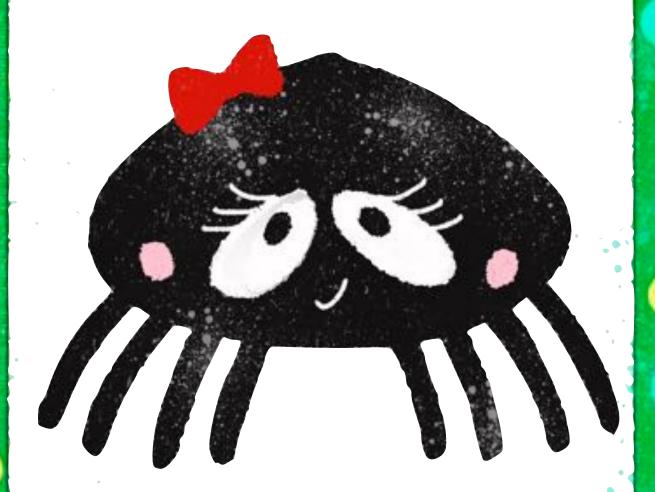

# Spinner Spider

Spinner Spider is always spinning and making connections when she reads.